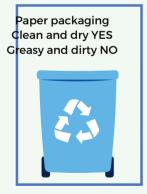

### **PAPER**

"How many more of us will you cut down for not separating waste? You throw away so much cardboard and paper every day, and you can use it multiple times. Make yourself and others aware of unnecessary hoarding!" - a pine tells us!